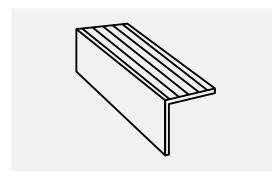

## Flooring Services

AL01 / Aluminium Edging

A flat aluminium strip that is used to tidy the edges of flat carpet.

AL02 / Aluminium Nosing

A right angle aluminium strip, used with floor flats or a raised platform, that covers the edge of a raised floor and keeps your floor covering in place.