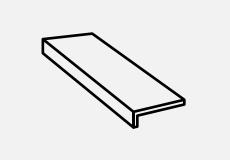

## Flooring Services

AL01 / Aluminium Edging

A flat aluminium strip that is used to tidy the edges of flat carpet.

AL02 / Aluminium Nosing

A right angle aluminium strip, used with floor flats or a raised platform, that covers the edge of a raised floor and keeps your floor covering in place.