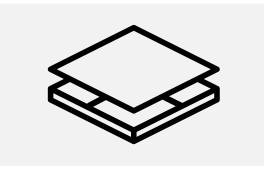

Al01 / 100mm Raised Platform Laid To Floor

Literally put yourself on a pedestal with a raised floor. Hide unsightly wires and pipes while elevating your presence.

£10.25 per linear m

£10.48 per linear m

£1.39 per m<sup>2</sup>