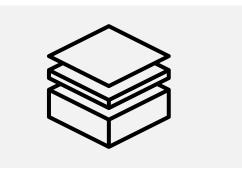

**CP01** / Protective Polythene

Protect your flooring from dirt during the build of your stand.

FF/ 18mm Flooring flats direct to carpeted venue.

If you want to change your carpet from the one provided by the venue, you'll need floor flats. We'll lay sheets of MDF to give you a platform for your own flooring while protecting the floor beneath.

£25.00per m<sup>2</sup>

POA

UL01 / Underlay
8mm medium density underlay.

CO01 / Use Your Own Flooring

If you have carpet already, we can lay it for you. JGet in touch to let us know where it needs to go at orders@wearehb.com.